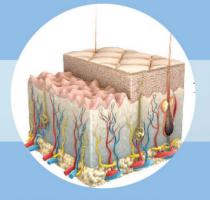

# MossCellTec<sup>™</sup> 有什么好处?

01

增强皮肤细胞的复原力

提升皮肤适应环境 **12** 及气候变化的能力

03"吸水"与"锁水"

04

天然保湿屏障

加强肌肤天然储水能力

**n**ん<sup>锁</sup>

锁住肌肤内部水份

**∩7** 

提升肌肤滋润度

还原肌肤水嫩莹润

幼化分子

中和化学综合体

# 崭新玻尿酸补水保湿科技

#### 12 小时内逐步释放水分避免水分蒸发, 彻底保湿

#### **Encapsulated HA Technology**

### 崭新 玻尿酸科技:

把玻尿酸分子 压缩在微小包囊中 1000倍的水分。