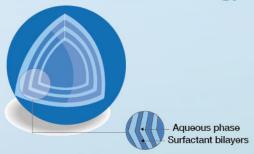

# 崭新玻尿酸补水保湿科技

#### 12 小时内逐步释放水分避免水分蒸发, 彻底保湿

#### **Encapsulated HA Technology**

### 崭新 玻尿酸科技:

把玻尿酸分子 压缩在微小包囊中 1000倍的水分。