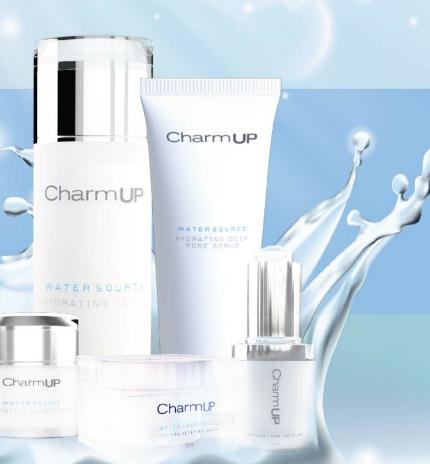

# CharmUP

WATERSOURCE 水漾保湿护肤系列



### 90%以上的肌肤问题 与缺水有关!

肌肤一旦缺水,女人的天敌—皱纹 便会随之而来, 皮肤也变得粗糙无 光,皮肤暗黄,松弛下垂,脱皮,紧绷 干痒, 痘印, , 过敏、长脂肪粒, 尽显老态



Water Source保湿护肤系列?CHARM UP运用创新技术 MossCellTecTM ,H2 Zeta & Encapsulated HA Technology

### 为什么选择CharmUp Water Source保湿护肤系列?



创新技术 MossCellTec<sup>™</sup>





H2 ZETA Technology



Encapsulated HA Technology





高效的保湿滋润, 轻松解决肌肤的 缺水状况。

?按我公計育 MTɔəTlləJɛzoM)

# MossCellTec<sup>™</sup> 有什么好处?



01

增强皮肤细胞的复原力

提升皮肤适应环境 **12** 及气候变化的能力

03"吸水"与"锁水"

04

天然保湿屏障

加强肌肤天然储水能力

**n**ん<sup>锁</sup>

锁住肌肤内部水份

**∩7** 

提升肌肤滋润度



还原肌肤水嫩莹润







幼化分子



中和化学综合体



# 崭新玻尿酸补水保湿科技

#### 12 小时内逐步释放水分避免水分蒸发, 彻底保湿



#### **Encapsulated HA Technology**



### 崭新 玻尿酸科技:

把玻尿酸分子 压缩在微小包囊中 1000倍的水分。

# WATER SOURCE 主要的功效

保湿



水嫩

光泽



弹性



滋润



#### WATERSOURCE HYDR