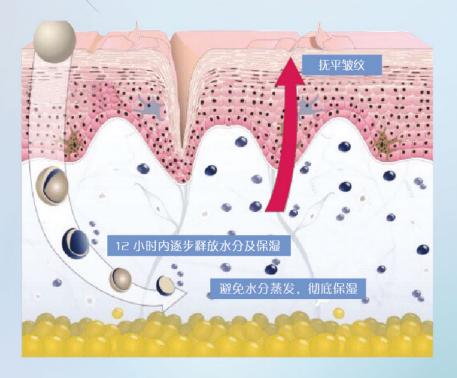

# CharmUP

WATERSOURCE 水漾保湿护肤系列



### 90%以上的肌肤问题 与缺水有关!

肌肤一旦缺水,女人的天敌—皱纹 便会随之而来, 皮肤也变得粗糙无 光,皮肤暗黄,松弛下垂,脱皮,紧绷 干痒, 痘印, , 过敏、长脂肪粒, 尽显老态



Water Source保湿护肤系列?CHARM UP运用创新技术 MossCellTecTM ,H2 Zeta & Encapsulated HA Technology

### 为什么选择CharmUp Water Source保湿护肤系列?



创新技术 MossCellTec<sup>™</sup>





H2 ZETA Technology



Encapsulated HA Technology





高效的保湿滋润, 轻松解决肌肤的 缺水状况。

?按我公計育 MTɔəTlləJɛzoM)

# MossCellTec<sup>™</sup> 有什么好处?



01

增强皮肤细胞的复原力

提升皮肤适应环境 **12** 及气候变化的能力

03"吸水"与"锁水"

04

天然保湿屏障

加强肌肤天然储水能力

**n**ん<sup>锁</sup>

锁住肌肤内部水份

**∩7** 

提升肌肤滋润度



还原肌肤水嫩莹润







幼化分子



中和化学综合体



# 崭新玻尿酸补水保湿科技

#### 12 小时内逐步释放水分避免水分蒸发, 彻底保湿



#### **Encapsulated HA Technology**



### 崭新 玻尿酸科技:

把玻尿酸分子 压缩在微小包囊中 1000倍的水分。

# WATER SOURCE 主要的功效

保湿



水嫩

光泽



弹性



滋润



#### WATERSOURCE HYDRATING TONER 保湿柔肤水

Water Source 保湿柔肤水具有舒缓肌肤及柔软肌肤角 质层的功效,帮助肌肤更好地吸收后续保养品的营养成分。

主要成份: MossCell Tec™、甜菜碱、透明质酸钠、红藻提取物。

使用方法:将保湿柔肤水浸透于化妆棉,由颈部下端向上抹至脸部。

每日早晚各一次。





# WATER SOURCE HYDRATING SERUM 保湿精华液

Water Source 保湿精华液质地轻盈水透,能瞬间轻易被肌肤吸收,有效地解决肌肤缺水现象如干燥、暗沉、毛孔粗大及细纹滋生等等。

主要成份: MossCell Tec™、甜菜碱、综合水果提取物、红藻提取物、

透明质酸钠。

使用方法:将精华液涂抹于脸部和颈部,轻轻按摩,让其充分吸收。

每日早晚洁肤后使用。



。实沉素色的所及心腻銷还,为主早點效整規曳山的,BVURAVU終代裝畸紙規順伸帶 效育还相同, 膩紙不且酥滋

,劝砚规侃干恳此灵的屹应盛轻。跃兹盛丰新天全规肌势, <u>敦</u>郎水的规肌转轮 同时为何 , <u>显界敦</u>超 规调不 鈴露規賦壓界 9 J N O L S J P S W



# WATER SOURCE HYDRATING MOISTURIZER 保湿润肤霜

Water Source 保湿润肤霜给予肌肤强度保湿,可长时间维持肌肤的水润度,使肌肤全天候丰盈滋润。轻盈如纱的质地易于肌肤吸收,滋润且不油腻,同时还有效帮助肌肤抵御紫外线UV