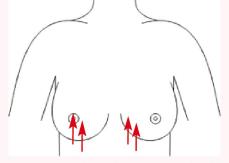

# CharmUP RSII



淋巴



肠道



泌尿道



皮肤



呼吸系统



肝脏



子言

# 毒系统



# 什么是淋巴?

# 90%的疾病与淋巴堵塞有关



淋巴 = 沟渠



淋巴堵塞 = 疾病找上门

沟渠堵塞 = 污水不通畅

淋巴瘤

淋巴癌

发臭

蚊虫滋生

水肿/硬块

# RS II + 淋巴按摩 = 救命工具

排

毒

颜







恢复正常循环



供给皮肤养分

,(膨升說系巴林暗碎靠:素毒的暗鈕) 暗碎 :的 要重常非 易 毒非如陪巴林个 6 中其 目 , 註巴林 6 书 百 本 人







# 3大淋巴排毒重要部位

## 颈部

(脸部的毒素: 靠颈部淋巴系统代谢)

### 腋下

(上半身的毒素:靠腋下淋巴系统代谢)

## 腹股沟

(下半身的毒素: 靠腹股沟淋巴系统代谢)



### 脸部和颈部



双手顺着颈部, 轻轻从 从下巴往上按摩到耳前。 下往上推滑至下巴顶点。





从鼻子外缘推压至太阳穴, 然后延申至额头。



### 锁骨



使用拇指于锁骨中央对下的位置反复按揉15次。

# 按摩方法



### 乳房



在乳房涂抹 RS II按摩霜,从乳房下侧向上按摩, 然后再由外往内推。



### 腋下



使用拇指于腋下穴位反复按揉15次。







- 轻轻揉捏腹部,然后将双手放在骨盆位置, 顺时按摩。(从A点至B点重复来回按摩)



### 臀部及大腿





- 以螺旋转方式由外至内按摩大腿后侧。
- 从大腿外侧向臀部方向按摩。

# RS II 淋巴排毒按摩霜成分

### 植物雌激素混合物



Trifolium Pratense Flower Extract 红车轴草花萃取物



Soy Isoflavones 大豆异黄酮



Punica Granatum Extract 石榴萃取物



Pueraria Mirifica Root Extract 白高颗萃取物



Pueraria Lobata Root Extract 野葛根萃取物



Polygonum Cuspidatum Root Extract 虎杖根萃取物



Cimicifuga Racemosa Root Extract 黑升麻根萃取物



Angelica Polymorpha Sinensis Root Extract 当归根萃取物



Kigelia Africana Fruit Extract 非洲吊灯树果萃取物

# RSII 功效











# 1 脸部和颈部

- 2 胸部
- 1 腋下
- 4 锁骨
- **多**腹部
- 6 臀部

# 使用方法

# 一星期至少做1-2次

(依据按摩步骤进行)



BLOCK G-3-1&2, PUSAT PERDAGANGAN KOTA DAMANSARA, NO 12 JALAN PJU 5/1 KOTA DAMANSARA 47810 PETALING JAYA SELANGOR