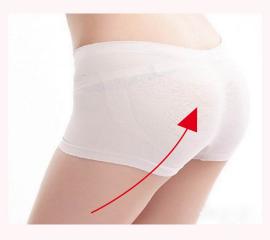

# CharmUP RSII



淋巴



肠道



泌尿道



皮肤



呼吸系统



肝脏



子言

# 毒系统



# 什么是淋巴?

# 90%的疾病与淋巴堵塞有关



淋巴 = 沟渠



淋巴堵塞 = 疾病找上门

沟渠堵塞 = 污水不通畅

淋巴瘤

淋巴癌

发臭

蚊虫滋生

水肿/硬块

# RS II + 淋巴按摩 = 救命工具

排

毒

颜







恢复正常循环



供给皮肤养分

,(膨升說系巴林暗碎靠:素毒的暗鈕) 暗碎 :的 要重常非 易 毒非如陪巴林个 6 中其 目 , 註巴林 6 书 百 本 人







# 3大淋巴排毒重要部位

## 颈部

(脸部的毒素: 靠颈部淋巴系统代谢)

### 腋下

(上半身的毒素:靠腋下淋巴系统代谢)

## 腹股沟

(下半身的毒素: 靠腹股沟淋巴系统代谢)



### 脸部和颈部



双手顺着颈部, 轻轻从 从下巴往上按摩到耳前。 下往上推滑至下巴顶点。





从鼻子外缘推压至太阳穴, 然后延申至额头。



### 锁骨



使用拇指于锁骨中央对下的位置反复按揉15次。

# 按摩方法



### 乳房



在乳房涂抹 RS II按摩霜,从乳房下侧向上按摩, 然后再由外往内推。



### 腋下



使用拇指于腋下穴位反复按揉15次。







- 轻轻揉捏腹部,然后将双手放在骨盆位置, 顺时按摩。(从A点至B点重复来回按摩)



### 臀部及大腿





- 以螺旋转方式由外至内按摩大腿后侧。
- 从大腿外侧向臀部方向按摩。

# RS II 淋巴排毒按摩霜成分

### 植物雌激素混合物



Trifolium Pratense Flower Extract 红车轴草花萃取物



Soy Isoflavones 大豆异黄酮



Punica Granatum Extract 石榴萃取物



Pueraria Mirifica Root Extract 白高颗萃取物



Pueraria Lobata Root Extract 野葛根萃取物



Polygonum Cuspidatum Root Extract 虎杖根萃取物



Cimicifuga Racemosa Root Extract 黑升麻根萃取物



Angelica Polymorpha Sinensis Root Extract 当归根萃取物



Kigelia Africana Fruit Extract 非洲吊灯树果萃取物

# RSII 功效











# 1 脸部和颈部

- 2 胸部
- 1 腋下
- 4 锁骨
- **多**腹部
- 6 臀部

# 使用方法

# 一星期至少做1-2次

(依据按摩步骤进行)



BLOCK G-3-1&2, PUSAT PERDAGANGAN KOTA DAMANSARA, NO 12 JALAN PJU 5/1 KOTA DAMANSARA 47810 PETALING JAYA SELANGOR