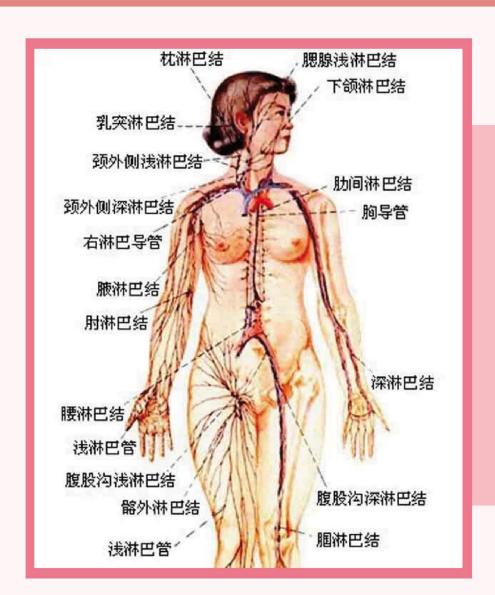

# 3大淋巴排毒重要部位

## 颈部

(脸部的毒素: 靠颈部淋巴系统代谢)

### 腋下

(上半身的毒素:靠腋下淋巴系统代谢)

## 腹股沟

(下半身的毒素: 靠腹股沟淋巴系统代谢)